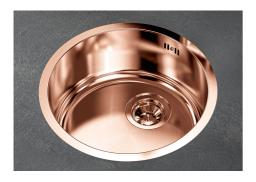

|
| Copper                    | The Copper finish is obtained by treating steel with a physical process called PVD (Phisical Vacuum Deposition) which deposits particles of noble metals on the surface. The result is a unique and refined aesthetic effect, and an improvement of the mechanical properties of the steel which is more resistant to impact and scratches. |
| High thickness            | Imm thick steel. A significant thickness, which guarantees the maximum sturdiness and durability.                                                                                                                                                                                                                                           |



#### **TECHNICAL DATA**





#### **GALLERY**



### **OPTIONAL ACCESSORIES**



Iroko-wood chopping board 8648 002

#### **RECOMMENDED PAIRINGS**



Mixer Tap Omega Plus Copper 8498 858



## **OPTIONAL AUTOMATIC WASTE FITTINGS**



Space Push Copper automatic waste fitting

8407 122