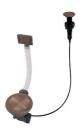

## **OPTIONAL AUTOMATIC WASTE FITTINGS**

Space Push Copper automatic waste fitting

8407 122