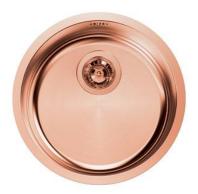

# Sink Circolari Copper

Kitchen Sinks Code: 1130 068

#### **DETAILS**

| Edge/Installation Type | Flush-mount   Top-mount  |
|------------------------|--------------------------|
| Material               | AISI 304 stainless steel |
| Texture                | Foster brushed           |
| Finish                 | PVD                      |
| Coloring               | Copper                   |
| Base                   | 45 cm                    |
| Dimensions             | ø 425                    |
| Bowl dimension         | Ø 380mm                  |
| Number of bowls        | 1 bowl                   |