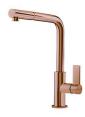

ith a physical process called PVD (Phisical Vacuum Deposition) which deposits particles of noble metals on the surface. The result is a unique and refined aesthetic effect, and an improvement of the mechanical properties of the steel which is more resistant to impact and scratches. |
| High thickness            | Imm thick steel. A significant thickness, which guarantees the maximum sturdiness and durability.                                                                                                                                                                                                                                           |



#### **TECHNICAL DATA**





#### **GALLERY**



### **OPTIONAL ACCESSORIES**



Iroko-wood chopping board 8648 002

#### **RECOMMENDED PAIRINGS**



Mixer Tap Omega Plus Copper 8498 858



## **OPTIONAL AUTOMATIC WASTE FITTINGS**



Space Push Copper automatic waste fitting

8407 122