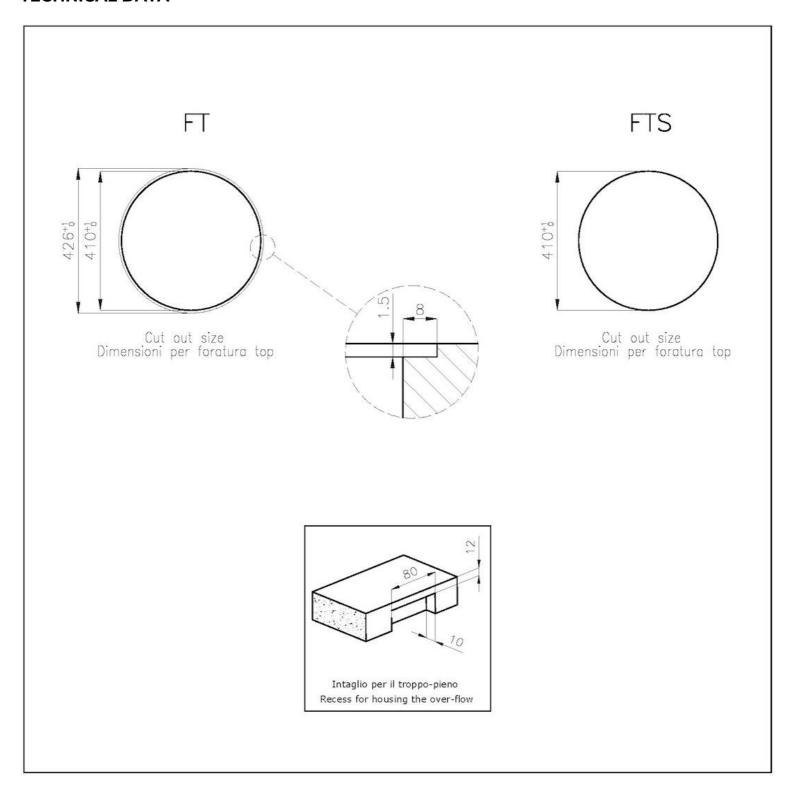

|
| Copper                    | The Copper finish is obtained by treating steel with a physical process called PVD (Phisical Vacuum Deposition) which deposits particles of noble metals on the surface. The result is a unique and refined aesthetic effect, and an improvement of the mechanical properties of the steel which is more resistant to impact and scratches. |
| High thickness            | Imm thick steel. A significant thickness, which guarantees the maximum sturdiness and durability.                                                                                                                                                                                                                                           |



#### **TECHNICAL DATA**





#### **GALLERY**



### **OPTIONAL ACCESSORIES**



Iroko-wood chopping board 8648 002

#### **RECOMMENDED PAIRINGS**



Mixer Tap Omega Plus Copper 8498 858



## **OPTIONAL AUTOMATIC WASTE FITTINGS**



Space Push Copper automatic waste fitting

8407 122